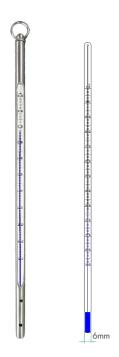

## Solid Stem Glass Thermometers W0101 with protection sheath

Solid stem glass thermometers protected in a metallic sheath 10mm diameter with a ring at the upper side for hanging.

Precision: ± 1% from end of scale.

The scale marked on the thermometer is acid and alkali

proof.

Application: Laboratories, Industrial thermometer,

Engines, HVAC